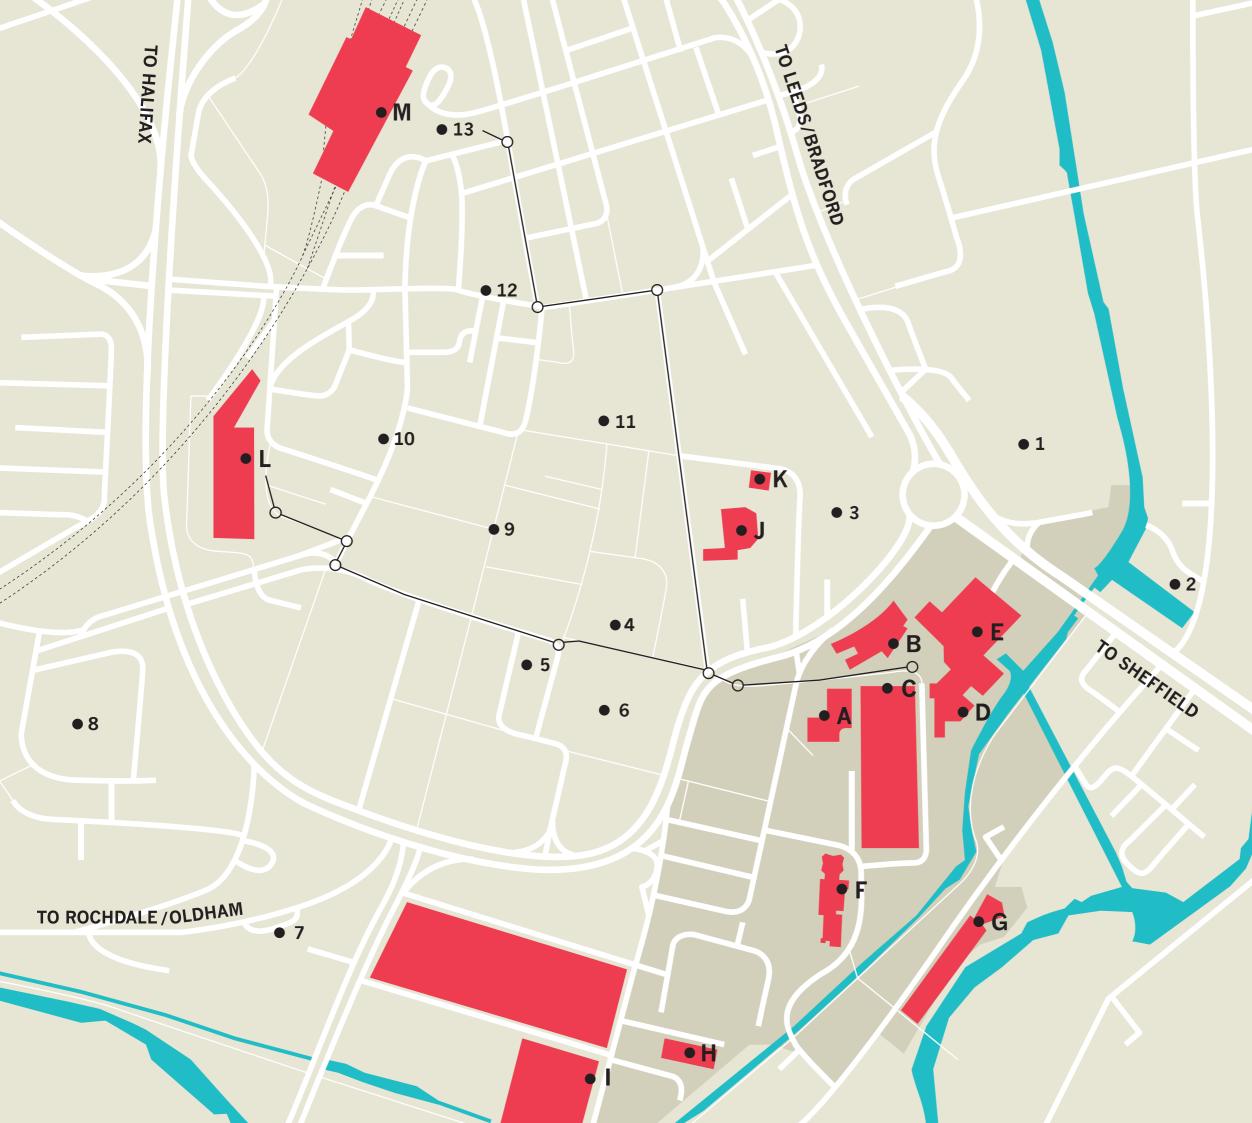

## **INSPIRED** 2016 **HUDDERSFIELD**

| A<br>B                                                            | Harold Wilson Reception<br>Creative Arts Building<br>Atrium                                                                                                                                                                                                                                                             |
|-------------------------------------------------------------------|-------------------------------------------------------------------------------------------------------------------------------------------------------------------------------------------------------------------------------------------------------------------------------------------------------------------------|
| С                                                                 | CAA2/01 – 04<br>Technology Building<br>Corridor 1<br>Corridor 2                                                                                                                                                                                                                                                         |
| D                                                                 | Central Services Building                                                                                                                                                                                                                                                                                               |
| Е                                                                 | Quayside<br>Student Central<br>Level 4                                                                                                                                                                                                                                                                                  |
| F                                                                 | Boardroom, Level 6<br>Researcher Hub<br>George Buckley LT                                                                                                                                                                                                                                                               |
| G                                                                 | 3M Buckley Innovation Centre<br>BIC2/31                                                                                                                                                                                                                                                                                 |
| Н                                                                 | BIC1/23<br>Queen Street Studios<br>QSS1/07<br>QSSG/05                                                                                                                                                                                                                                                                   |
| I                                                                 | Bates Mill                                                                                                                                                                                                                                                                                                              |
| J<br>K<br>L<br>M                                                  | Orange Box, Bates Mill<br>Lawrence Batley Theatre<br>Northern Tea House<br>Bus Station<br>Train Station                                                                                                                                                                                                                 |
| 1<br>2<br>3<br>4<br>5<br>6<br>7<br>8<br>9<br>10<br>11<br>12<br>13 | Sainsburys<br>Premier Inn Hotel<br>Kingsgate Shopping<br>Parking avaliable*<br>Huddersfield Art Gallery<br>Huddersfield Town Hall<br>Market Hall<br>Parking avaliable*<br>Kirklees College<br>Huddersfield Leisure Centre<br>Imperial Arcade<br>Sainsburys<br>Packhorse Shopping<br>Byram Arcade<br>St. George's Square |
|                                                                   |                                                                                                                                                                                                                                                                                                                         |

Carparks listed are managed by Kirklees Council. Up to date information including tariffs and status can be found here: http://bit.ly/1TrjQMV